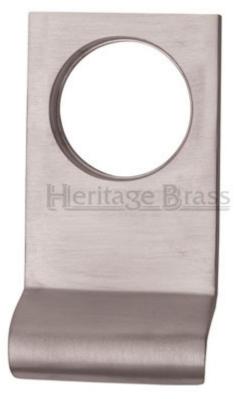

### Description

• Square Cylinder pull - Fits standard Yale sized cylinders - fits round the cylinder from a night latch

Finish

• Satin Chrome Dimensions

• Hole diameter - 32mm

- Height 84mm
- Width (At Widest Point) 45mm
- Projection From Door 31mm

#### Important Info Before You Buy

- $\circ\;$  This cylinder pull is designed to replace the ring round the cylinder
- To fit Take of the lock on the inside of the door Pull out the cylinder Remove the ring Put the pull on the door (drill a small hole for spike screw) Push cylinder through door Fix lock back on to inside of the door
- $\circ~$  Comes with spike attached to back of pull to stop the pull spinning round
- $\circ~$  Suits standard Yale sized cylinders 32mm diameter