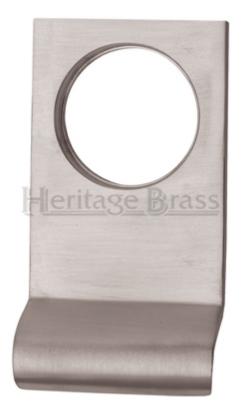

### **Product Images**

## **Description**

• Square Cylinder pull - Fits standard Yale sized cylinders - fits round the cylinder from a night latch

#### Dimensions

o Hole diameter - 32mm

- O Height 84mm
- o Width (At Widest Point) 45mm
- o Projection From Door 31mm