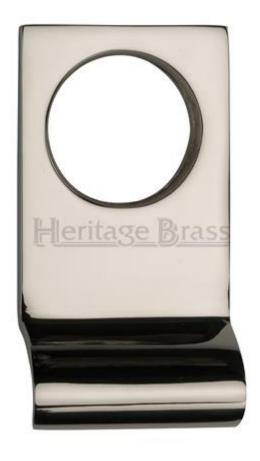

#### **Product Images**

### Description

• Square Cylinder pull - Fits standard Yale sized cylinders - fits round the cylinder from a night latch

Finish

Polished Nickel
Dimensions

• Hole diameter - 32mm

- Height 84mm
- Width (At Widest Point) 45mm
- Projection From Door 31mm