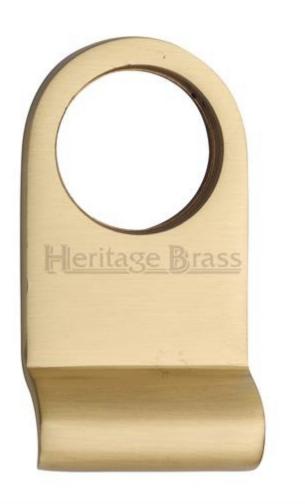

#### **Product Images**

### Description

• Round Cylinder pull - Fits standard Yale sized cylinders - fits round the cylinder from a night latch

Finish

Satin Brass
Dimensions

• Hole diameter - 32mm

- Height 84mm
- Width (At Widest Point) 45mm
- Projection From Door 31mm