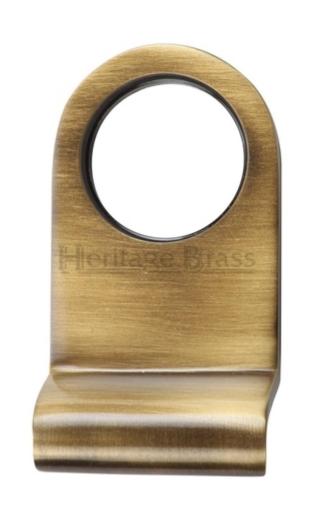

#### **Product Images**

### Description

• Round Cylinder pull - Fits standard Yale sized cylinders - fits round the cylinder from a night latch

Finish

Light Antique Brass
Dimensions

• Hole diameter - 32mm

- Height 84mm
- Width (At Widest Point) 45mm
- Projection From Door 31mm