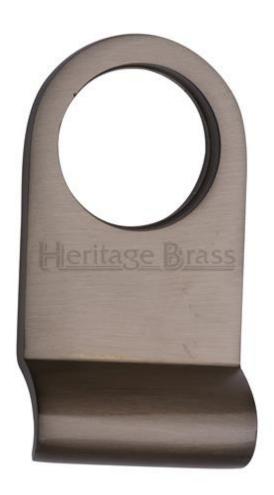

#### **Product Images**

### Description

• Round Cylinder pull - Fits standard Yale sized cylinders - fits round the cylinder from a night latch

Finish

• Matt Bronze Dimensions

• Hole diameter - 32mm

- Height 84mm
- $\circ~$  Width (At Widest Point) 45mm
- Projection From Door 31mm