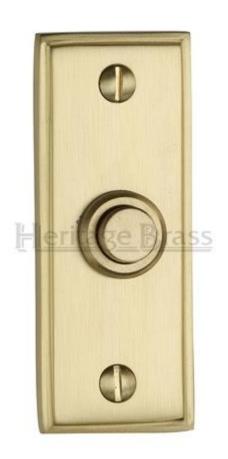

# **Oblong Bell Push - Satin Brass (Lacquered)**

### **Product Images**

## Description

o Architectural quality shaped flush fitting bell push

#### Finish

o Satin Brass

#### **Dimensions**

- o Height 83mm
- o Width 33mm

o Hole Diameter Required For Contact - 22mm