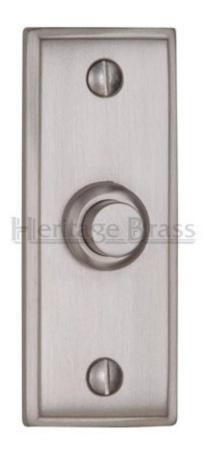

## **Product Images**

## **Description**

o Architectural quality shaped flush fitting bell push

### Finish

o Satin Chrome

#### **Dimensions**

- o Height 83mm
- o Width 33mm

o Hole Diameter Required For Contact - 22mm