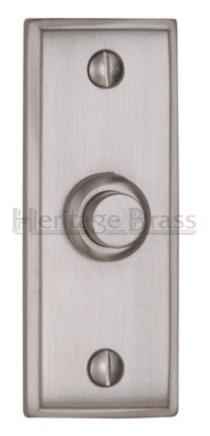

# **Oblong Bell Push - Satin Chrome**

### Description

 $\circ~$  Architectural quality shaped flush fitting bell push

Finish

- Satin Chrome Dimensions
  - inclisions
    - Height 83mm
    - Width 33mm

• Hole Diameter Required For Contact - 22mm