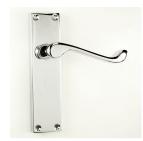

#### Malvern Suite - Victorian Scroll Handles - Polished Chrome

#### **Description**

- The Malvern Victorian Scroll suite from M Marcus is one of our most popular designs of door handles, the simple design and competitive price make this range an ideal choice for both home owners and developers who are looking for a classic design.
- These traditional Victorian style handles have a scrolled shaped lever fitted to a rectangular backplate
- This range is one of the few handles that offer a short latch plate version and a short plate privacy option