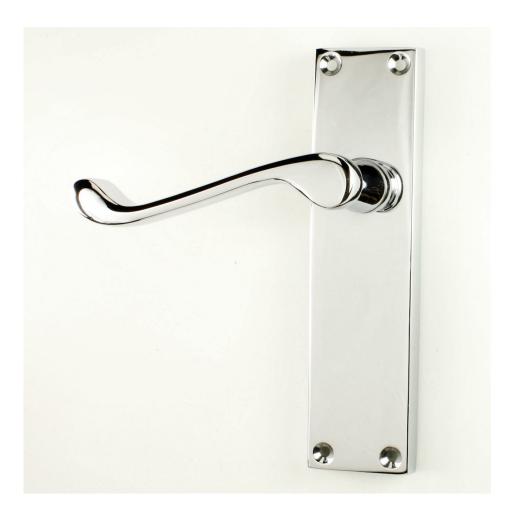

#### Malvern Suite - Victorian Scroll Handles - Polished Chrome

#### **Description**

- The Malvern Victorian Scroll suite from M Marcus is one of our most popular designs of door handles, the simple design and competitive price make this range an ideal choice for both home owners and developers who are looking for a classic design.
- These traditional Victorian style handles have a scrolled shaped lever fitted to a rectangular backplate
- This range is one of the few handles that offer a short latch plate version and a short plate privacy option

### **Back Plate Size**

- 155mm x 41mm
- Short Plate 119mm x 41mm