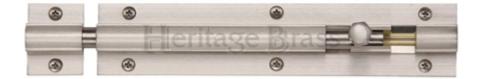

## **Product Images**

## Description

- Barrel bolt Straight for use on doors when frame and door sit flush comes with keep and screws Available in 3 sizes 102mm / 152mm / 202mm
- Satin Nickel Finish.