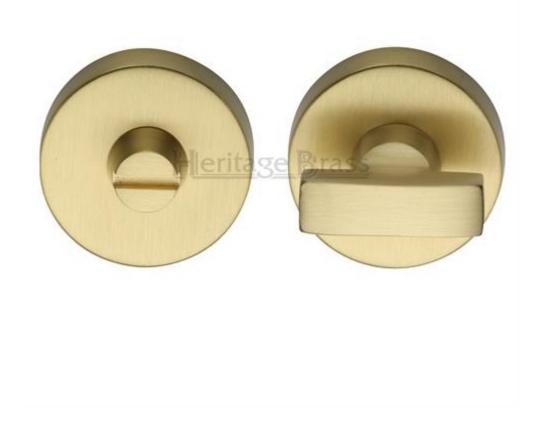

## **Product Images**

## **Description**

- Bathroom snib turn and coin emergency release set
- A turn and release consists of two parts
  - 1 a snib turn which is fitted on the inside of the bathroom and is used to lock the bathroom or toilet by twisting the snib a quarter turn to the left or right
  - 2 a release which is fitted on the outside of the bathroom. If some gets locked in the bathroom or toilet the snib can be released in an emergency by twisting a coin or screwdriver in the slotted part of the rose a quarter turn