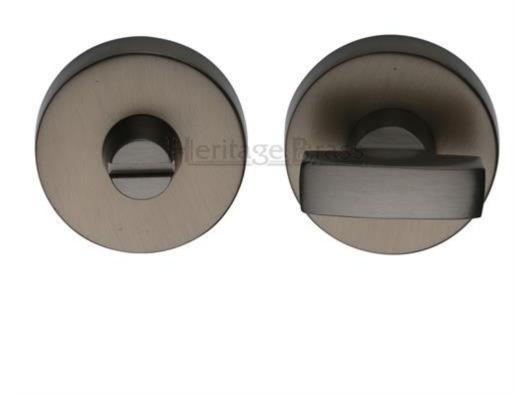

## Description

- Bathroom snib turn and coin emergency release set
- A turn and release consists of two parts
  1 a snib turn which is fitted on the inside of the bathroom and is used to lock the bathroom or toilet by twisting the snib a quarter turn to the left or right

2 - a release which is fitted on the outside of the bathroom. If some gets locked in the bathroom or toilet the snib can be released in an emergency by twisting a coin or screwdriver in the slotted part of the rose a quarter turn

- This turn and release set uses a 5mm x 5mm spindle (the metal shaft that goes through the door) this suits standard UK bath locks
- A turn and release is only the cosmetic part that you see on the outside of the door and requires a mechanism to work in conjunction with it, such as a bathroom lock or deadbolt