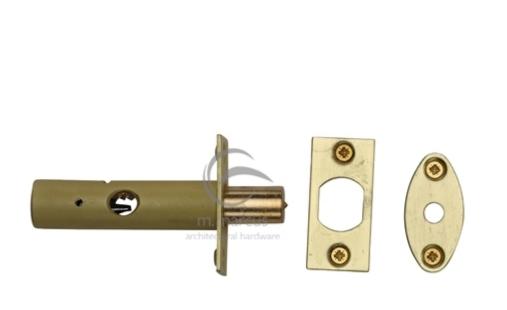

### **Product Images**

### Description

- Security rack bolt for wooden doors
- Key lockable via star shape spline key SOLD SEPARATELY
- Designed for use on French windows (patio doors), front doors, back doors and cupboards

#### Important Info Before You Buy

- This rack bolt can be used in conjunction with an Oval shape thumb turn instead of a star key
- The security rack bolt must be morticed into door
- Designed to be lockable / un-lockable from the inside (secure side) of a door
- Supplied with an oval shape key hole escutcheon and receiver plate
- KEY SOLD SEPARATELY