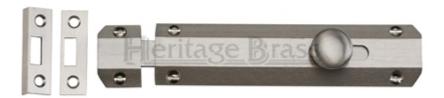

## Flat Style Surface Mounted Bolt - Satin Nickel

## **Product Images**

## **Description**

- Architectural heavy quality door bolts Satin Nickel.
- Suitable for inward and outward opening doors.
- Available in 3 sizes.