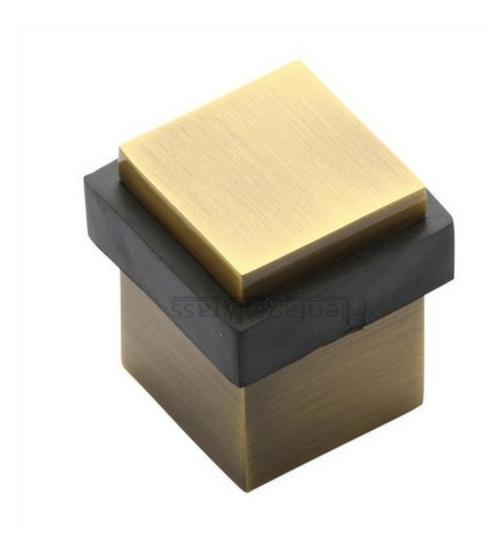

#### **Product Images**

#### **Description**

- Square floor mounted door stop
- Two part design allows for concealed fixing
- Plain head with black rubber ring
- Designed to stop doors from hitting a wall when opened too far