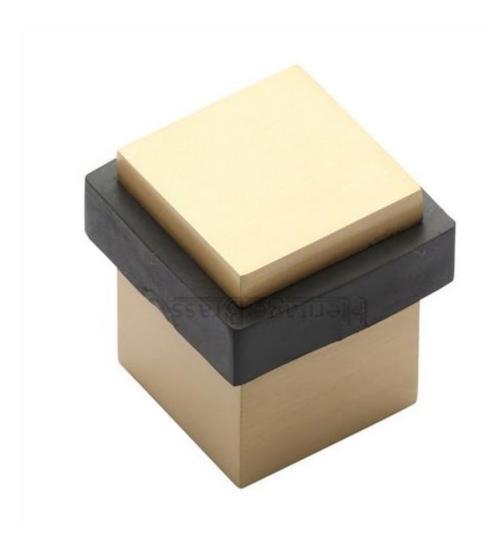

### **Product Images**

#### **Description**

- Square floor mounted door stop
- Two part design allows for concealed fixing
- Plain head with black rubber ring
- Designed to stop doors from hitting a wall when opened too far