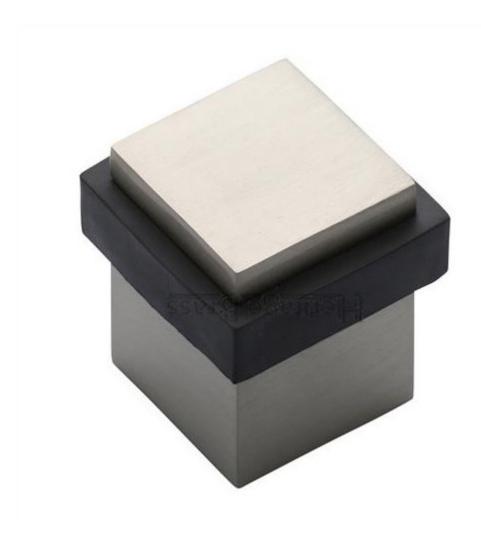

### **Square Floor Mounted Door Stop - Satin Nickel**

#### **Product Images**

#### **Description**

- Square floor mounted door stop
- Two part design allows for concealed fixing
- Plain head with black rubber ring
- Designed to stop doors from hitting a wall when opened too far

## **Finish Details**

• Satin Nickel