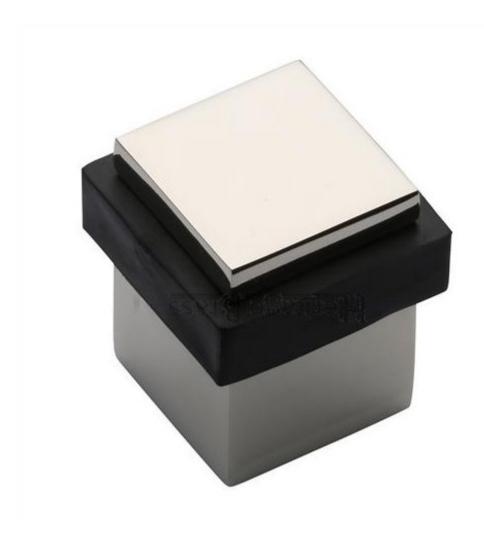

#### **Product Images**

#### **Description**

- Square floor mounted door stop
- Two part design allows for concealed fixing
- Plain head with black rubber ring
- Designed to stop doors from hitting a wall when opened too far

## **Finish Details**

Polished Nickel