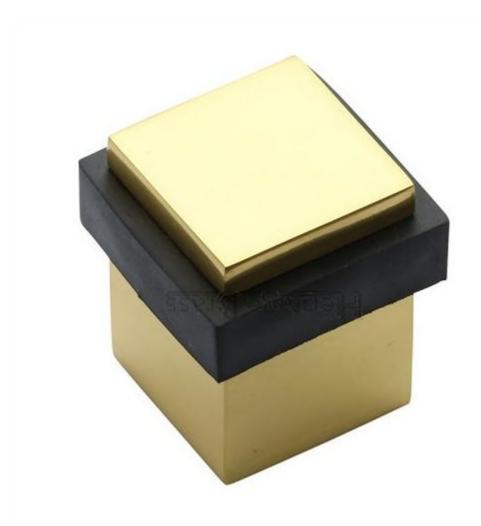

#### **Product Images**

#### **Description**

- Square floor mounted door stop
- Two part design allows for concealed fixing
- Plain head with black rubber ring
- Designed to stop doors from hitting a wall when opened too far