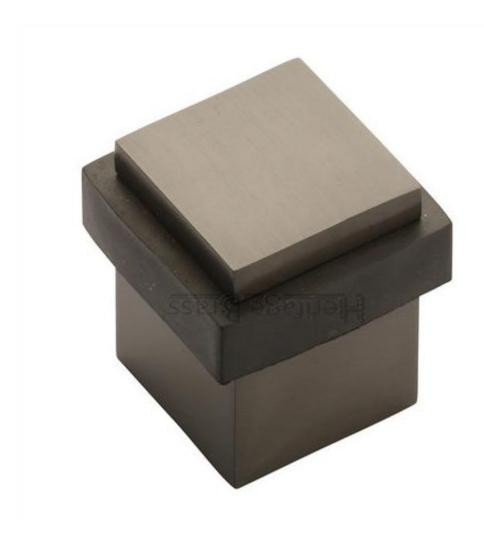

#### **Product Images**

#### **Description**

- Square floor mounted door stop
- Two part design allows for concealed fixing
- Plain head with black rubber ring
- Designed to stop doors from hitting a wall when opened too far

### **Size Information**

- Overall Size 30mm x 30mm
- 35mm Projection