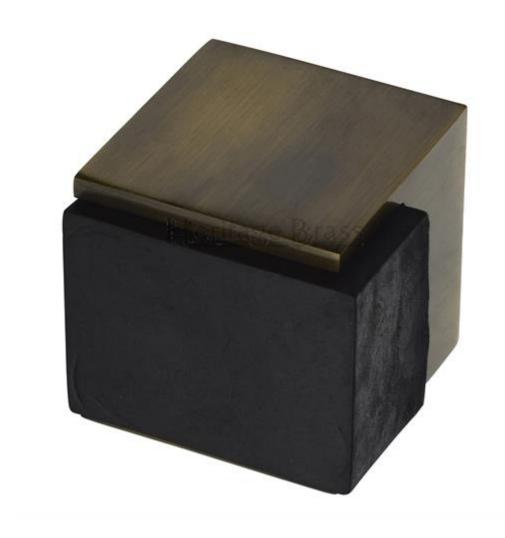

### **Large Square Floor Mounted Door Stop - Antique Brass (Gloss Lacquered)**

### **Product Images**

### **Description**

- Large square floor mounted door stop
- Two part design allows for concealed fixing
- Black rubber on 3 sides to allow this door stop to be fitted to the floor or wall
- Designed to stop doors from hitting a wall when opened too far