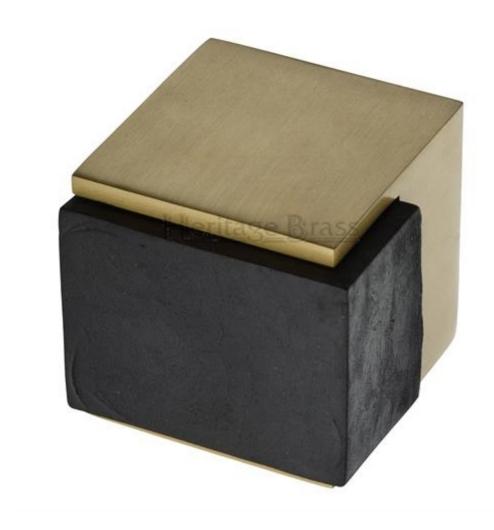

### **Large Square Floor Mounted Door Stop - Satin Brass (Lacquered)**

### **Description**

- Large square floor mounted door stop
- Two part design allows for concealed fixing
- Black rubber on 3 sides to allow this door stop to be fitted to the floor or wall
- Designed to stop doors from hitting a wall when opened too far

### **Size Information**

- Overall Size 42mm x 38mm
- 42mm Projection