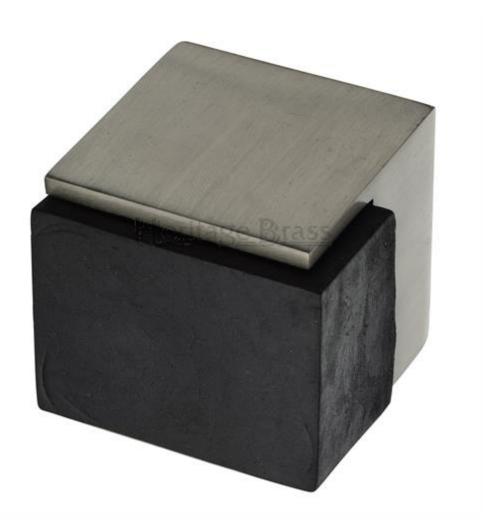

#### Large Square Floor Mounted Door Stop - Satin Nickel

#### Description

- Large square floor mounted door stop
- Two part design allows for concealed fixing
- Black rubber on 3 sides to allow this door stop to be fitted to the floor or wall
- Designed to stop doors from hitting a wall when opened too far