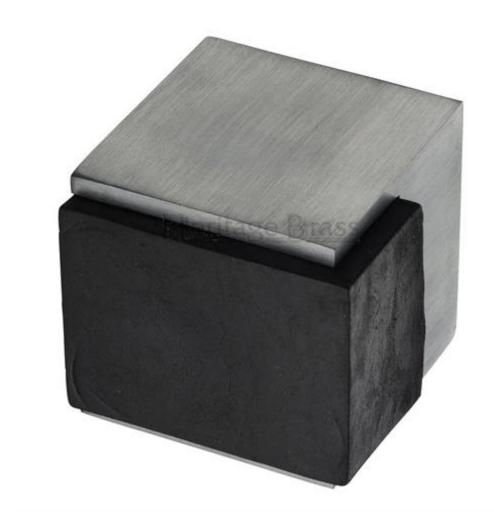

### **Product Images**

### **Description**

- Large square floor mounted door stop
- Two part design allows for concealed fixing
- Black rubber on 3 sides to allow this door stop to be fitted to the floor or wall
- Designed to stop doors from hitting a wall when opened too far