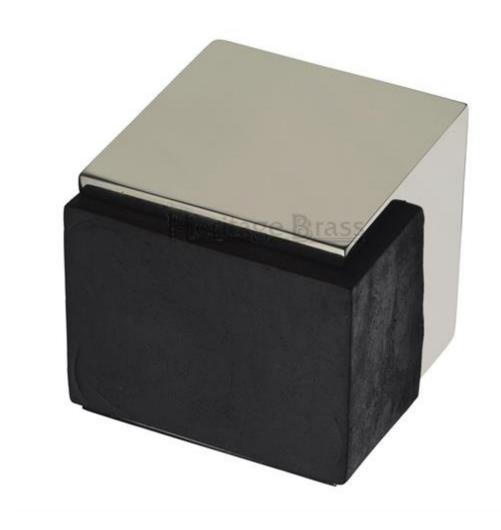

### **Large Square Floor Mounted Door Stop - Polished Nickel**

#### **Product Images**

#### **Description**

- Large square floor mounted door stop
- Two part design allows for concealed fixing
- Black rubber on 3 sides to allow this door stop to be fitted to the floor or wall
- Designed to stop doors from hitting a wall when opened too far

## **Finish Details**

Polished Nickel