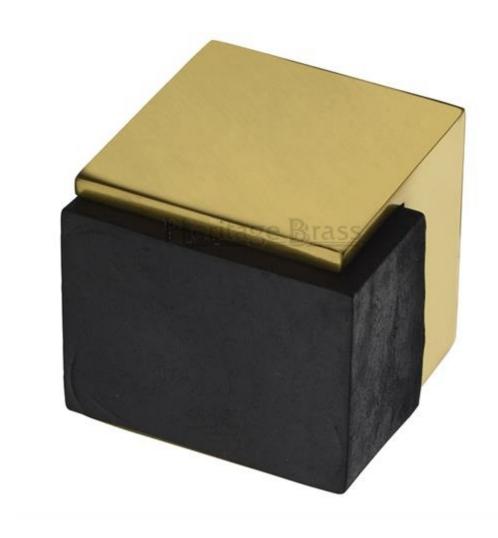

### **Large Square Floor Mounted Door Stop - Polished Brass (Lacquered)**

### **Description**

- Large square floor mounted door stop
- Two part design allows for concealed fixing
- Black rubber on 3 sides to allow this door stop to be fitted to the floor or wall
- Designed to stop doors from hitting a wall when opened too far

### **Size Information**

- Overall Size 42mm x 38mm
- 42mm Projection