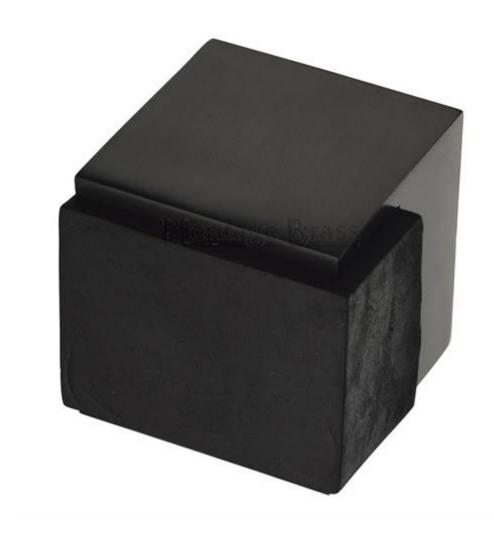

### **Product Images**

### **Description**

- Large square floor mounted door stop
- Two part design allows for concealed fixing
- Black rubber on 3 sides to allow this door stop to be fitted to the floor or wall
- Designed to stop doors from hitting a wall when opened too far