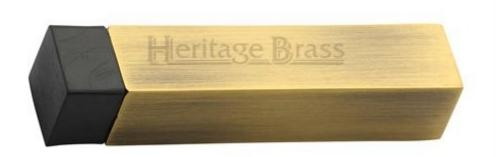

#### **Product Images**

#### Description

- Wall mounted door stop and black rubber bumper
- Concealed fixing
- Designed to stop doors from hitting a wall when opened too far

# **Finish Details**

• Antique Brass

### **Size Information**

- Overall size 16mm x 16mm
- 76mm Projection (Including buffer)