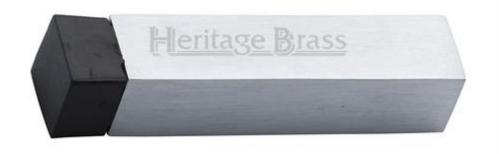

#### **Product Images**

#### Description

- Wall mounted door stop and black rubber bumper
- Concealed fixing
- Designed to stop doors from hitting a wall when opened too far

### **Size Information**

- Overall size 16mm x 16mm
- 76mm Projection (Including buffer)