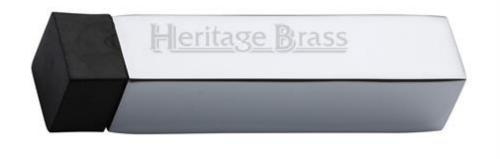

#### **Product Images**

#### Description

- Wall mounted door stop and black rubber bumper
- Concealed fixing
- Designed to stop doors from hitting a wall when opened too far

# **Finish Details**

Polished Chrome

## **Size Information**

- Overall size 16mm x 16mm
- 76mm Projection (Including buffer)