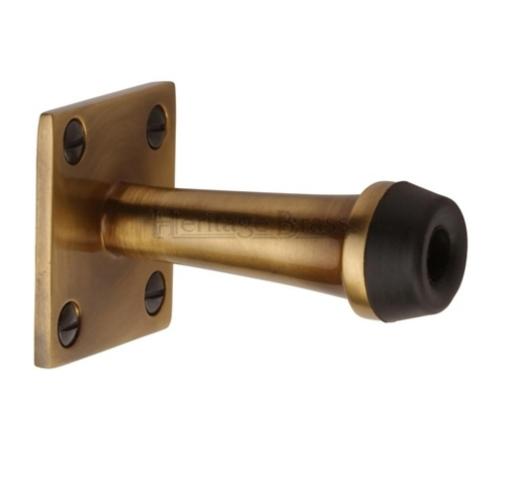

### Wall Mounted Door Stop With Square Back Plate - Antique Brass (Gloss Lacquered)

#### Description

- Wall Mounted Door Stop With Square Back Plate
- Face fixed
- Designed to stop doors from hitting a wall when opened too far

### **Size Information**

- Overall size 42mm x 42mm
- 64mm Projection (Including Buffer)