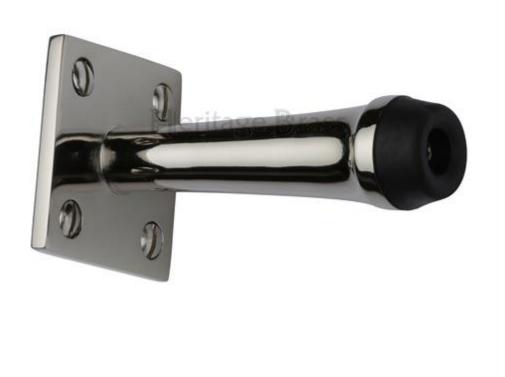

### Wall Mounted Door Stop With Square Back Plate - Polished Nickel

#### Description

- Wall Mounted Door Stop With Square Back Plate
- Face fixed
- Designed to stop doors from hitting a wall when opened too far

### **Size Information**

- Overall size 42mm x 42mm
- 64mm Projection (Including Buffer)