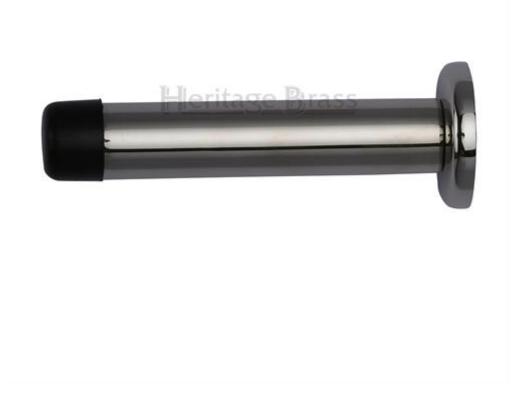

## Cylinder Wall Mounted Door Stop With Rose - Polished Nickel

#### **Description**

- Cylinder Wall Mounted Door Stop With Rose and black rubber bumper
- Concealed fixing
- Designed to stop doors from hitting a wall when opened too far