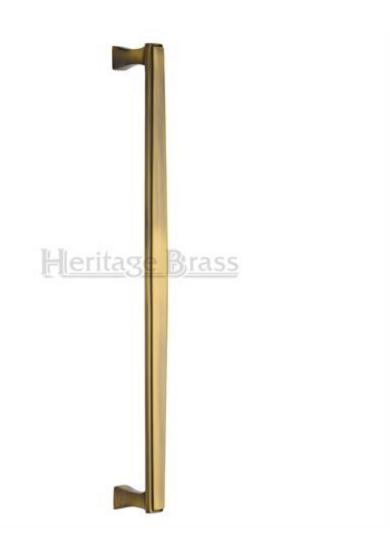

# Deco Pull Handle - Bolt Through Fixing - Antique Brass (Gloss Lacquered)

## **Product Images**

## Description

- High architectural quality Light Antique Brass Deco pull handle
- Made from solid brass ideal for internal or external entrance doors
- Bolt through the door design see below diagram

Above diagram shows how a bolt through pull handle is fitted to a wooden door

#### Finish

• Light Antique Brass