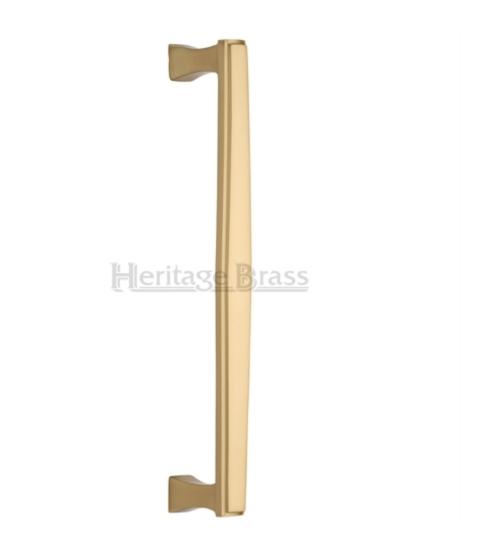

## **Product Images**

### Description

- High architectural quality Satin Brass Deco pull handle
- Made from solid brass ideal for internal or external entrance doors
- Bolt through the door design see below diagram

Above diagram shows how a bolt through pull handle is fitted to a wooden door