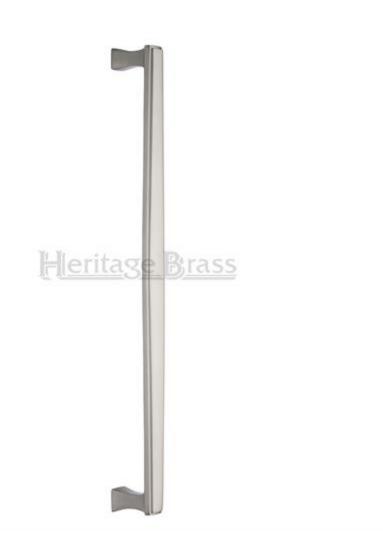

## **Product Images**

## Description

- High architectural quality Satin Nickel Deco pull handle
- Made from solid brass ideal for internal or external entrance doors
- Bolt through the door design see below diagram

Above diagram shows how a bolt through pull handle is fitted to a wooden door