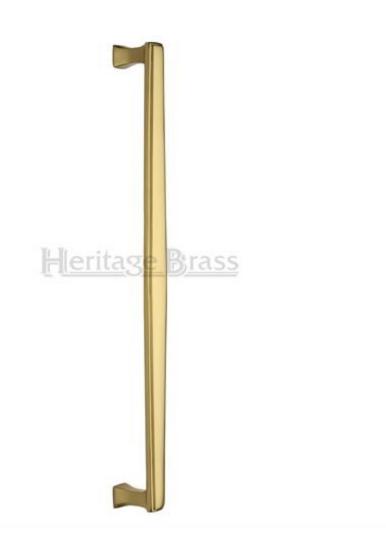

# Deco Pull Handle - Bolt Through Fixing - Polished Brass (Lacquered)

## **Product Images**

## Description

- High architectural quality Polished Brass Deco pull handle
- Made from solid brass ideal for internal or external entrance doors
- Bolt through the door design see below diagram

Above diagram shows how a bolt through pull handle is fitted to a wooden door