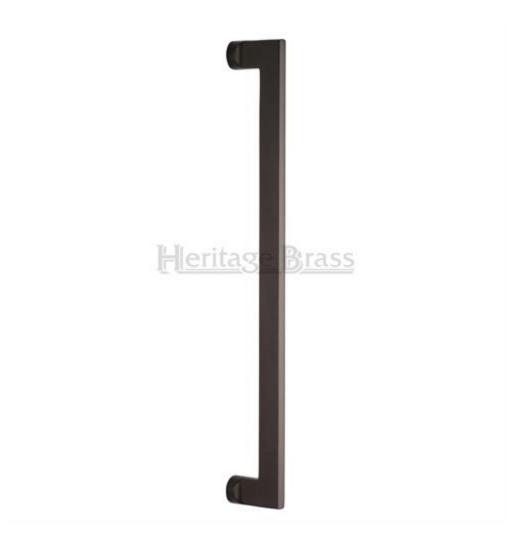

## **Product Images**

## **Description**

- High architectural quality Matt Bronze Apollo pull handle
- Made from solid brass ideal for internal or external entrance doors
- Bolt through the door design see below diagram

Above diagram shows how a bolt through pull handle is fitted to a wooden door