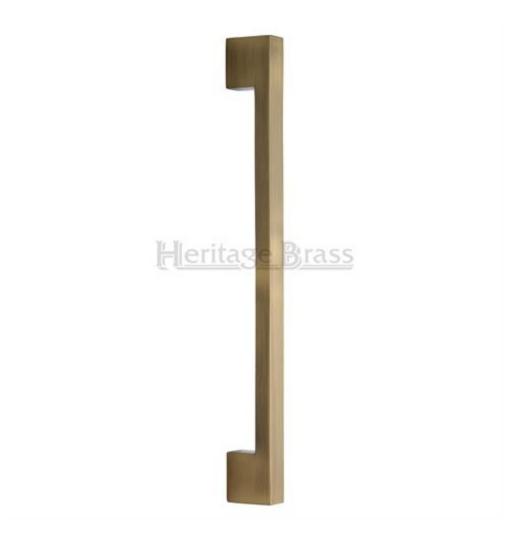

## **Product Images**

## **Description**

- High architectural quality Light Antique Brass Urban pull handle
- Made from solid brass ideal for internal or external entrance doors
- Bolt through the door design see below diagram

### Finish

• Light Antique Brass