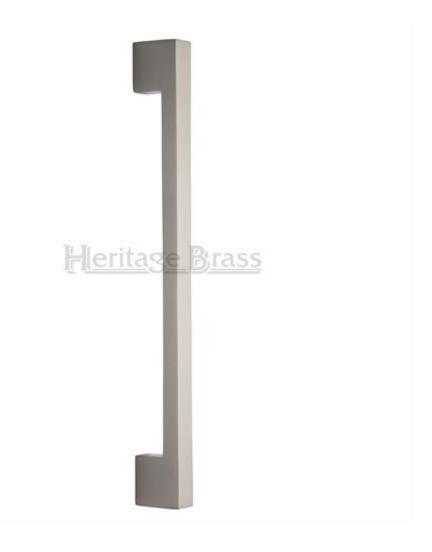

## **Product Images**

## **Description**

- High architectural quality Satin Nickel Urban pull handle
- Made from solid brass ideal for internal or external entrance doors
- Bolt through the door design see below diagram

Above diagram shows how a bolt through pull handle is fitted to a wooden door