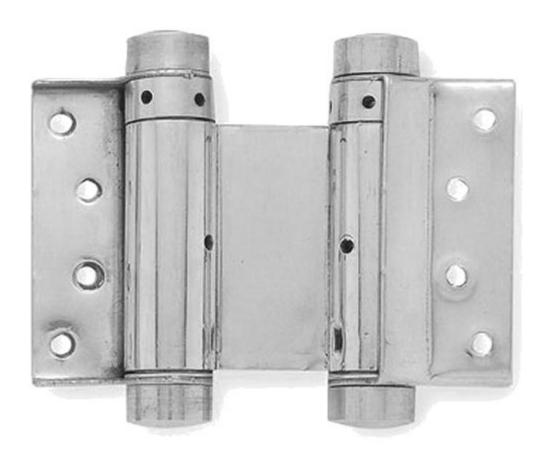

# **Double Action Spring Hinges - For Double Swing Doors - Silver**

## **Description**

- Double action "Bomber style" spring hinges.
- Designed for use on doors that need to swing in two directions (through 180 degrees).
- Please note these hinges are **not** fire rated.
- Spring loaded knuckles with adjustable spring strength.
- Made from steel, with a silver powdercoated finish.