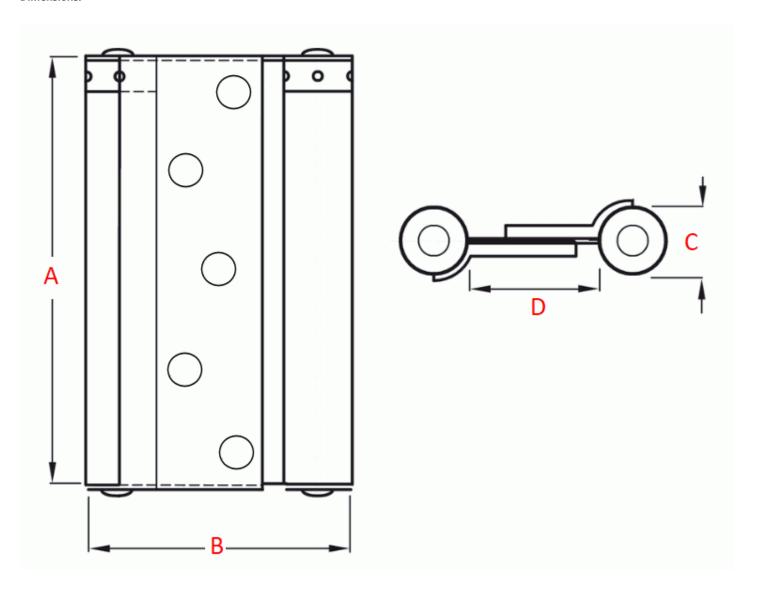

#### **Dimensions:**

| Item Code | Height (A) | Width (B) | Knuckle Diameter (C) | To Suit Door Thickness (D) | Max Door Weight |
|-----------|------------|-----------|----------------------|----------------------------|-----------------|
| 15153.1   | 76mm       | 66mm      | 19mm                 | 18mm - 25mm                | 15kg            |
| 15153.2   | 102mm      | 75mm      | 21mm                 | 25mm - 30mm                | 22kg            |
| 15153.3   | 125mm      | 85mm      | 23mm                 | 30mm - 35mm                | 27kg            |
| 15153.4   | 152mm      | 95mm      | 25mm                 | 35mm - 40mm                | 40kg            |
| 15153.5   | 175mm      | 107mm     | 29mm                 | 40mm - 45mm                | 55kg            |