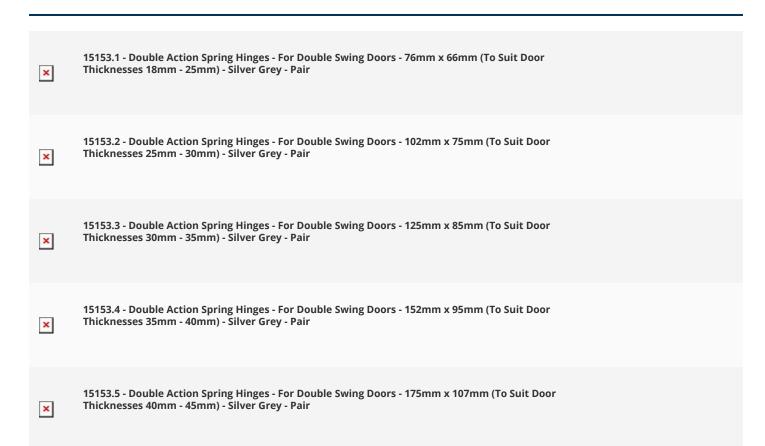

#### **Products in this set**

#### **Dimensions:**

| Item Code | Height (A) | Width (B) | Knuckle Diameter (C) | To Suit Door Thickness (D) | Max Door Weight |
|-----------|------------|-----------|----------------------|----------------------------|-----------------|
| 15153.1   | 76mm       | 66mm      | 19mm                 | 18mm - 25mm                | 15kg            |
| 15153.2   | 102mm      | 75mm      | 21mm                 | 25mm - 30mm                | 22kg            |
| 15153.3   | 125mm      | 85mm      | 23mm                 | 30mm - 35mm                | 27kg            |
| 15153.4   | 152mm      | 95mm      | 25mm                 | 35mm - 40mm                | 40kg            |
| 15153.5   | 175mm      | 107mm     | 29mm                 | 40mm - 45mm                | 55kg            |