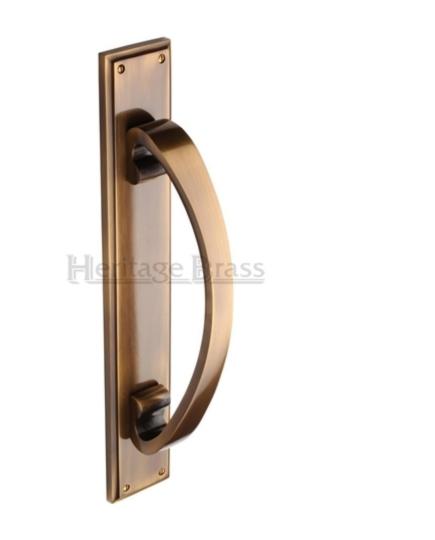

### **Product Images**

### Description

- High architectural quality Light Antique Brass Pull Handle on Back Plate
- Made from solid brass ideal for internal or external entrance doors
- Face Fixed Fire Large Back Plate

#### Dimensions

464mm x 76mm ( Pull Handle 335mm x 93 )