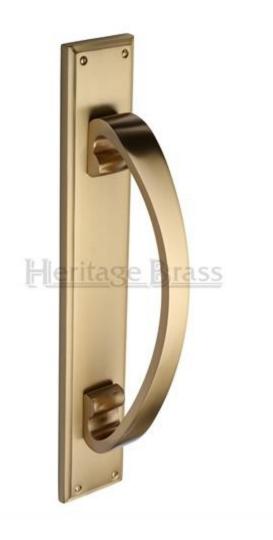

### **Product Images**

### **Description**

- High architectural quality Satin Brass Pull Handle on Back Plate
- Made from solid brass ideal for internal or external entrance doors
- Face Fixed Fire Large Back Plate

#### Dimensions

464mm x 76mm ( Pull Handle 335mm x 93 )