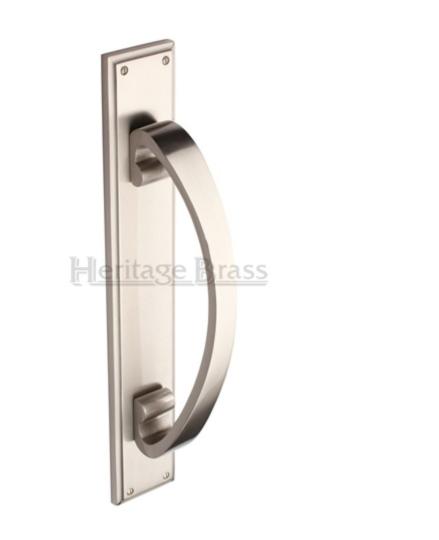

# Pull Handle On Plate - Face Fixed - Satin Nickel

# Description

- High architectural quality Satin Nickel Pull Handle on Back Plate
- Made from solid brass ideal for internal or external entrance doors
- Face Fixed Fire Large Back Plate

Finish

• Satin Nickel

#### Dimensions

464mm x 76mm (Pull Handle 335mm x 93)