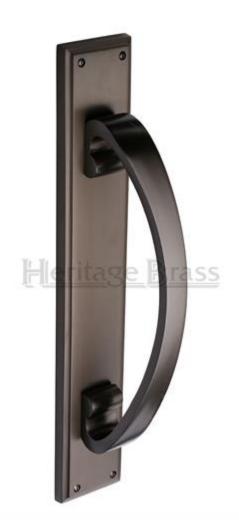

# Pull Handle On Plate -Face Fixed - Matt Bronze (Lacquered)

## **Description**

- High architectural quality Matt Bronze Pull Handle on Back Plate
- Made from solid brass ideal for internal or external entrance doors
- Face Fixed Fire Large Back Plate

## Finish

• Matt Bronze

#### Dimensions

464mm x 76mm ( Pull Handle 335mm x 93 )