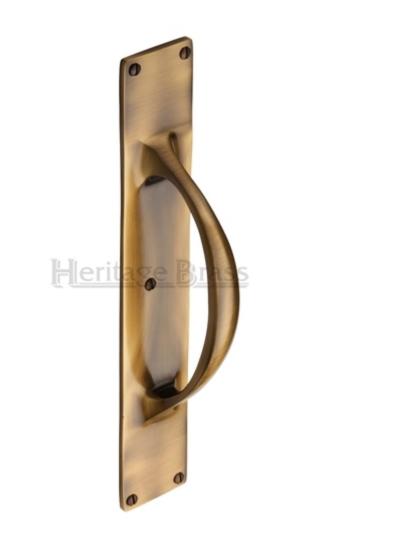

# Bow Shape Pull Handle On Heavy Cast Backplate - Face Fixed - Antique Brass (Gloss Lacquered)

### Description

- High architectural quality Light Antique Brass Pull Handle on Plain Back Plate
- Made from solid brass ideal for internal or external entrance doors
- Face Fixed Fire Large Back Plate

#### Dimensions

- Back plate 303mm x 53mm
- Handle length 195m