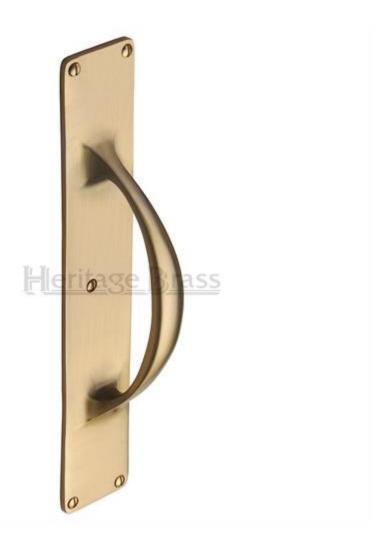

### **Product Images**

### Description

- High architectural quality Satin Brass Pull Handle on Plain Back Plate
- Made from solid brass ideal for internal or external entrance doors
- Face Fixed Fire Large Back Plate

Finish

• Satin Brass

#### Dimensions

- Back plate 303mm x 53mm
- Handle length 195mm