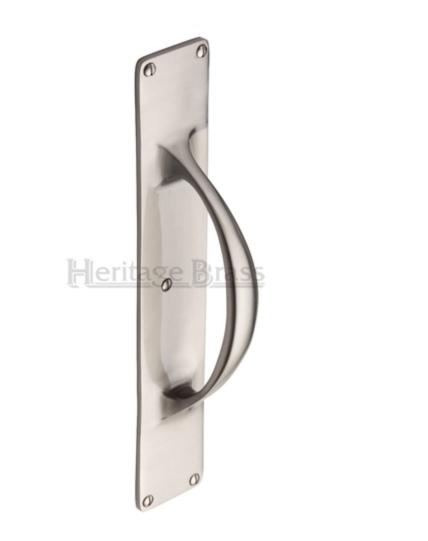

### **Product Images**

### Description

- High architectural quality Satin Nickel Pull Handle on Plain Back Plate
- Made from solid brass ideal for internal or external entrance doors
- Face Fixed Fire Large Back Plate

Finish

• Satin Nickel