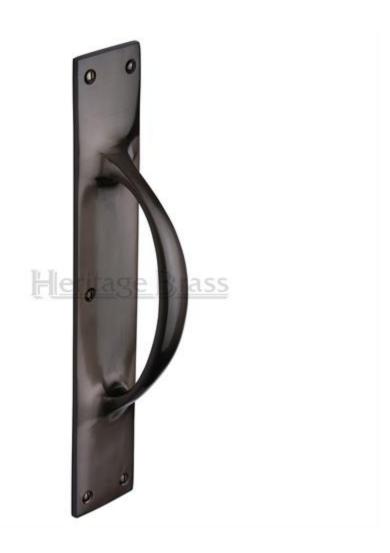

# **Bow Shape Pull Handle On Heavy Cast Backplate - Face Fixed - Matt Bronze (Lacquered)**

## **Description**

- High architectural quality Matt Bronze Pull Handle on Plain Back Plate
- Made from solid brass ideal for internal or external entrance doors
- Face Fixed Fire Large Back Plate

Finish

#### Dimensions

- Back plate 303mm x 53mm
- Handle length 195mm